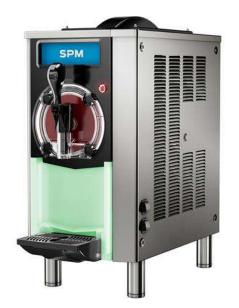

## MP LED - HIGH PRODUCTIVITY SLUSH MACHINE 230/50 - R452

### **General Features**

MP LED is a professional slush machine with n. 1 cylinder and n.1 upper tank. It''s equipped with easy mechanical control.

Every detail has been studied to create a unique equipment for high productivity utilizing a big freezing cylinder where the product is always ready and an upper tank where the liquid is stored ready to be frozen.

The look of this equipment is modern and eye-catchy, thanks to the RGB LED lights that illuminates the environment.

The equipment can dispense slushies, milkshakes, cold drinks and frozen drinks.

MP-LED is an ideal slush machine for bars, amusement parks, fast food chains, kiosks, restaurants, water parks and much more.

### **Specifications**

• The equipment can dispense: granitas, slushies, milkshakes and cold drinks and frozen cocktails.