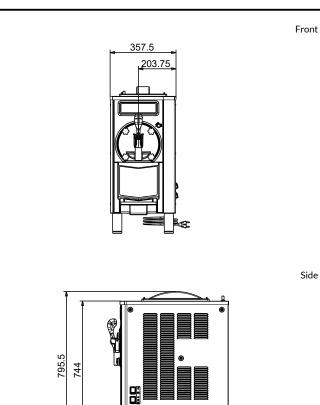

### **Key Information:**

| Number of bowls:    | 1          |
|---------------------|------------|
| Bowl's capacity:    | 18 lt      |
| Control board:      | Mechanical |
| Dimensions, Width:  | 357 mm     |
| Dimensions, Depth:  | 706 mm     |
| Dimensions, Height: | 786 mm     |
| Net weight:         | 76 kg      |
| Cooling system:     | AIR        |
|                     |            |